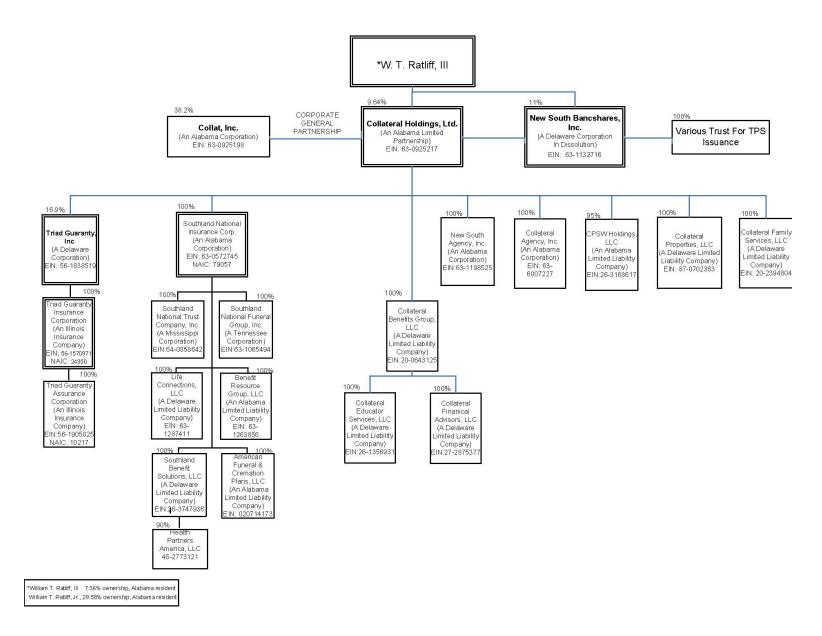

| 0                            |
|            |                                    |                  | -                       |                                | -                       | -                        | U                       |                              |

(L) Licensed or Chartered - Licensed Insurance Carrier or Domiciled RRG; (R) Registered - Non-domiciled RRGs; (Q) Qualified - Qualified or Accredited Reinsurer; (E) Eligible - Reporting Entities eligible or approved to write Surplus Lines in the state; (N) None of the above - Not allowed to write business in the state. (a) Insert the number of L responses except for Canada and Other Alien.

### SCHEDULE Y - INFORMATION CONCERNING ACTIVITIES OF INSURER MEMBERS OF A HOLDING COMPANY GROUP PART 1 - ORGANIZATIONAL CHART



### SCHEDULE Y PART 1A – DETAIL OF INSURANCE HOLDING COMPANY SYSTEM

| 1             | 2                       | 3                       | 4                       | 5               | 6   | 7                                                                                     | 8                                               | 9                       | 10                                     | 11                                                | 12                                                                                                | 13                                                  | 14                                                   | 15 |
|---------------|-------------------------|-------------------------|-------------------------|-----------------|-----|-------------------